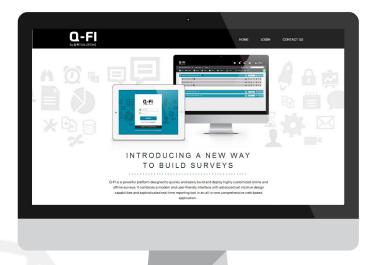

# INTRODUCING A NEW WAY TO BUILD SURVEYS

Q-FI is a powerful platform designed to quickly and easily build and deploy highly customized online and offline surveys. It combines a modern and user-friendly interface with advanced yet intuitive design capabilities and sophisticated real-time reporting tool in an all-in-one comprehensive web-based application.